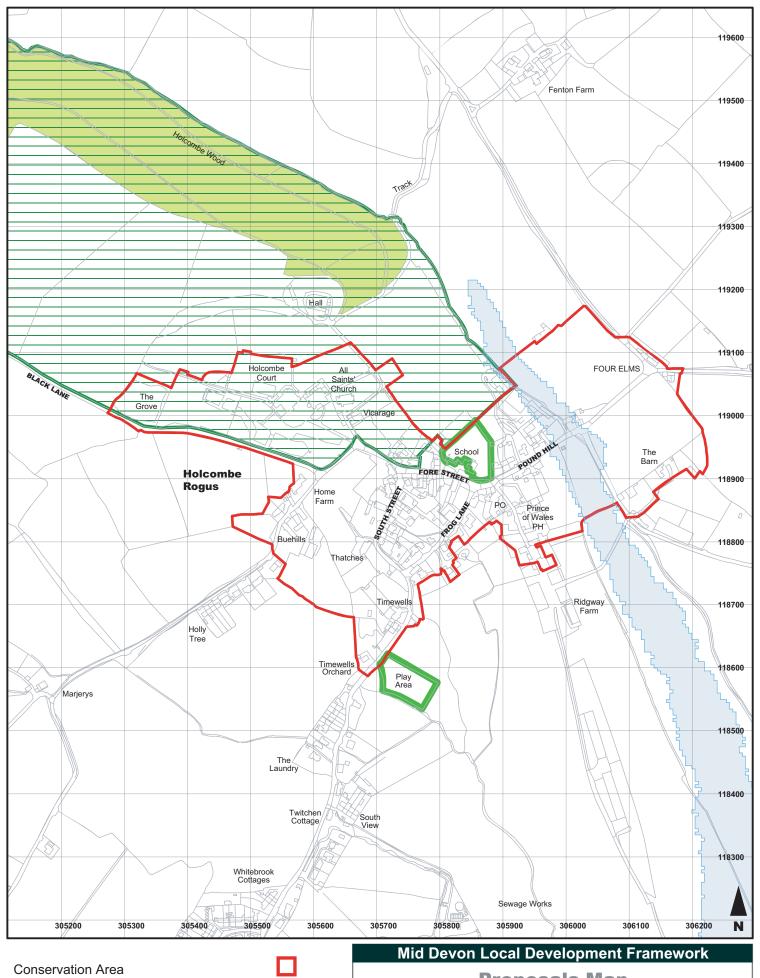

Floodplain County Wildlife Site Important Land for Sport & Recreation Local Register of Historic Parks & Gardens

## **Proposals Map**

## **Holcombe Rogus**

**Note:** The Ordnance Survey will not have updated the base to show recent changes. Consequently, not all development may be shown.

Scale 1:6000 This map is based upon Ordnance Survey material with the permission of Ordnance Survey on beha Controller of Her Majesty's Stationery Office. (©) Crown copyright. Unauthorised reproduction infinit Crown copyright and may lead to prosecution or civil proceedings. Licence No. 100022292.