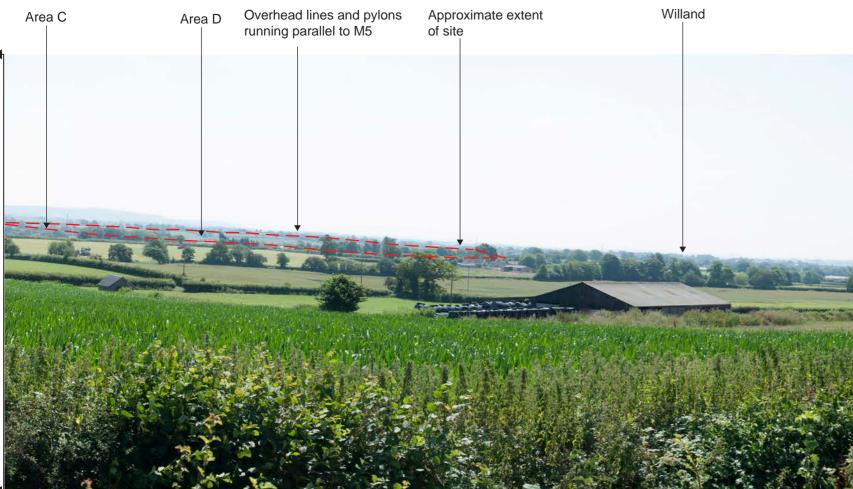

Viewpoint H1: Taken from Grand Western Canal, along eastern boundary, looking west into the site

| Diffees throughout<br>the UK and Europe<br>www.peterbrett.com<br>Job No. Sheet No.<br>31031 17/21 Rev | APPENDIX      | (-A                                     |  |  |
|-------------------------------------------------------------------------------------------------------|---------------|-----------------------------------------|--|--|
| Mid Devon : Hartnoll Farm - Landscape and Visual Appraisal                                            |               |                                         |  |  |
| Viewpoint H1                                                                                          |               |                                         |  |  |
| Mid Devon Dis                                                                                         | trict Council | Date 19/08/14<br>Drawn KH<br>Checked NE |  |  |