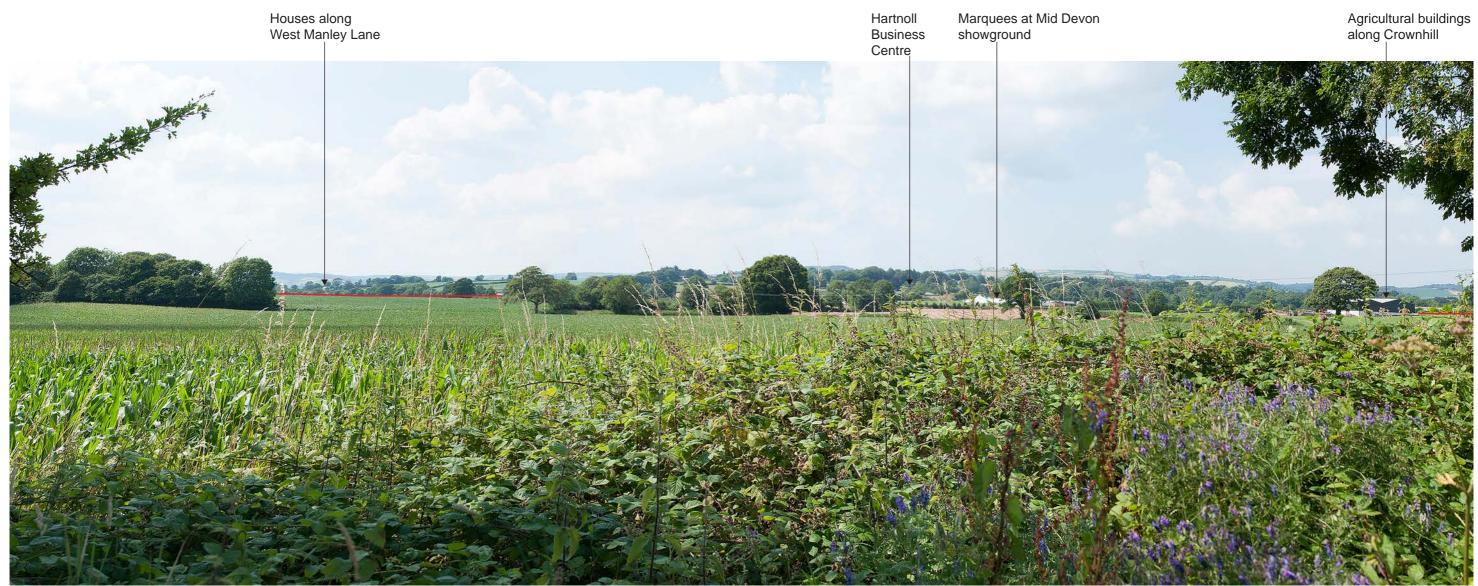

J:\31031-Mid Devon LA\Technical\Landscape\Drawings and Photos\Photos\Photosheets

Viewpoint H2: Taken from the Grand Western Canal, along eastern site boundary, looking north-west

J:\31031-Mid Devon LA\Technical\Landscape\Drawings and Photos\Photos\Photosheets