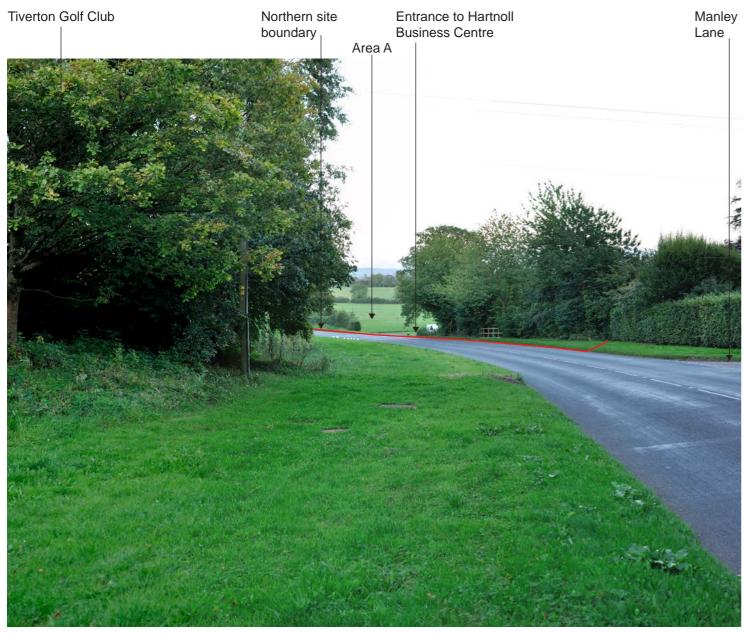

Viewpoint H1: Taken from Grand Western Canal, along eastern boundary, looking west into the site

| Diffees throughout<br>the UK and Europe<br>www.peterbrett.com<br>Job No. Sheet No.<br>31031 17/21 Rev | APPENDIX      | (-A                                     |  |  |
|-------------------------------------------------------------------------------------------------------|---------------|-----------------------------------------|--|--|
| Mid Devon : Hartnoll Farm - Landscape and Visual Appraisal                                            |               |                                         |  |  |
| Viewpoint H1                                                                                          |               |                                         |  |  |
| Mid Devon Dis                                                                                         | trict Council | Date 19/08/14<br>Drawn KH<br>Checked NE |  |  |