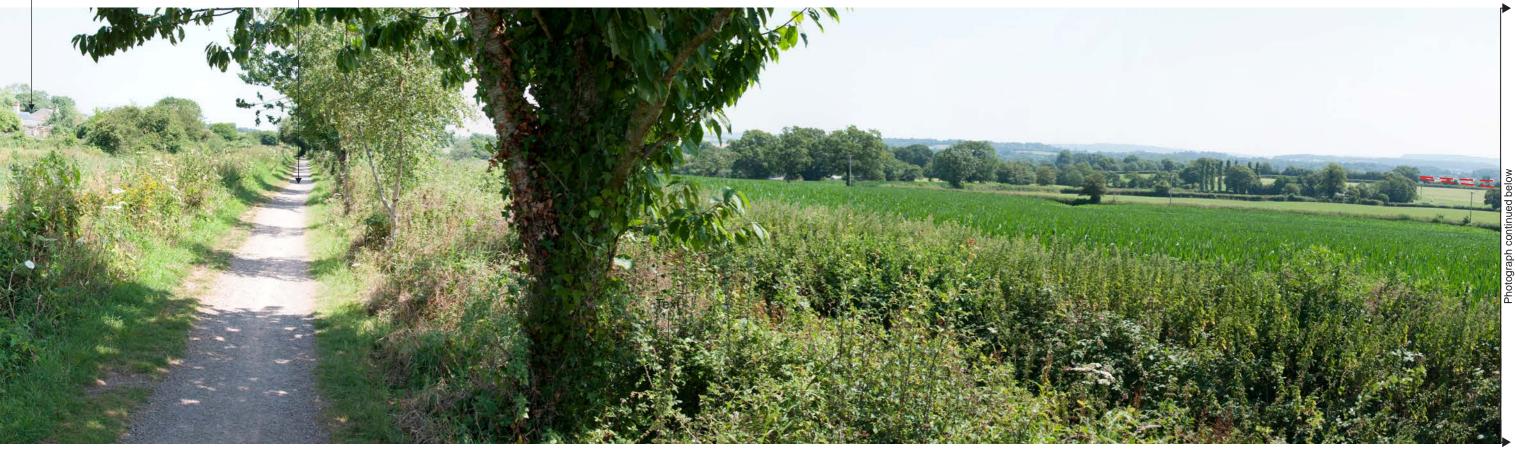

Viewpoint H1: Taken from Grand Western Canal, along eastern boundary, looking west into the site

| Diffees throughout<br>the UK and Europe<br>www.peterbrett.com<br>Job No. Sheet No.<br>31031 17/21 Rev | APPENDIX      | (-A                                     |  |  |
|-------------------------------------------------------------------------------------------------------|---------------|-----------------------------------------|--|--|
| Mid Devon : Hartnoll Farm - Landscape and Visual Appraisal                                            |               |                                         |  |  |
| Viewpoint H1                                                                                          |               |                                         |  |  |
| Mid Devon Dis                                                                                         | trict Council | Date 19/08/14<br>Drawn KH<br>Checked NE |  |  |