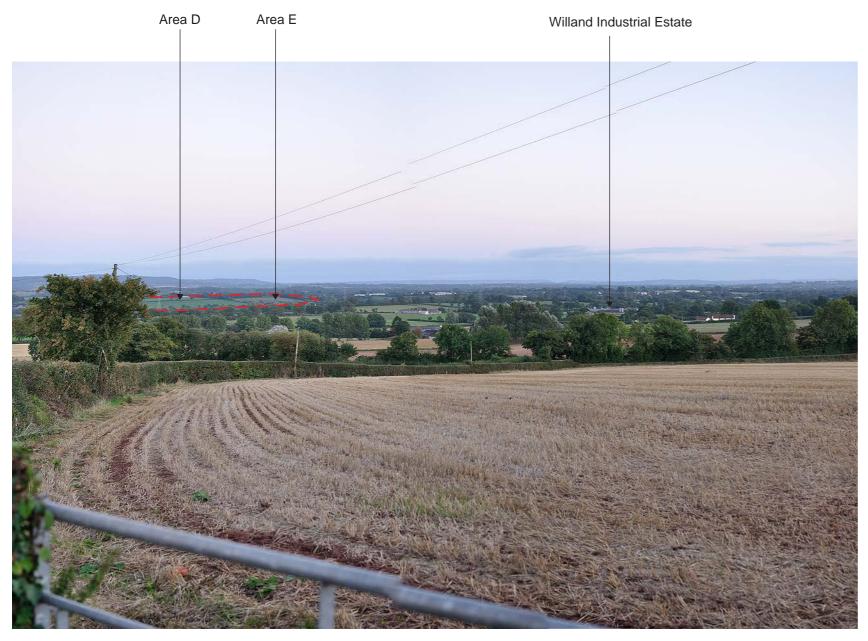

J:\31031-Mid Devon LA\Technical\Landscape\Drawings and Photos\Photos\Photosheets

Viewpoint H2: Taken from the Grand Western Canal, along eastern site boundary, looking north-west

J:\31031-Mid Devon LA\Technical\Landscape\Drawings and Photos\Photos\Photosheets