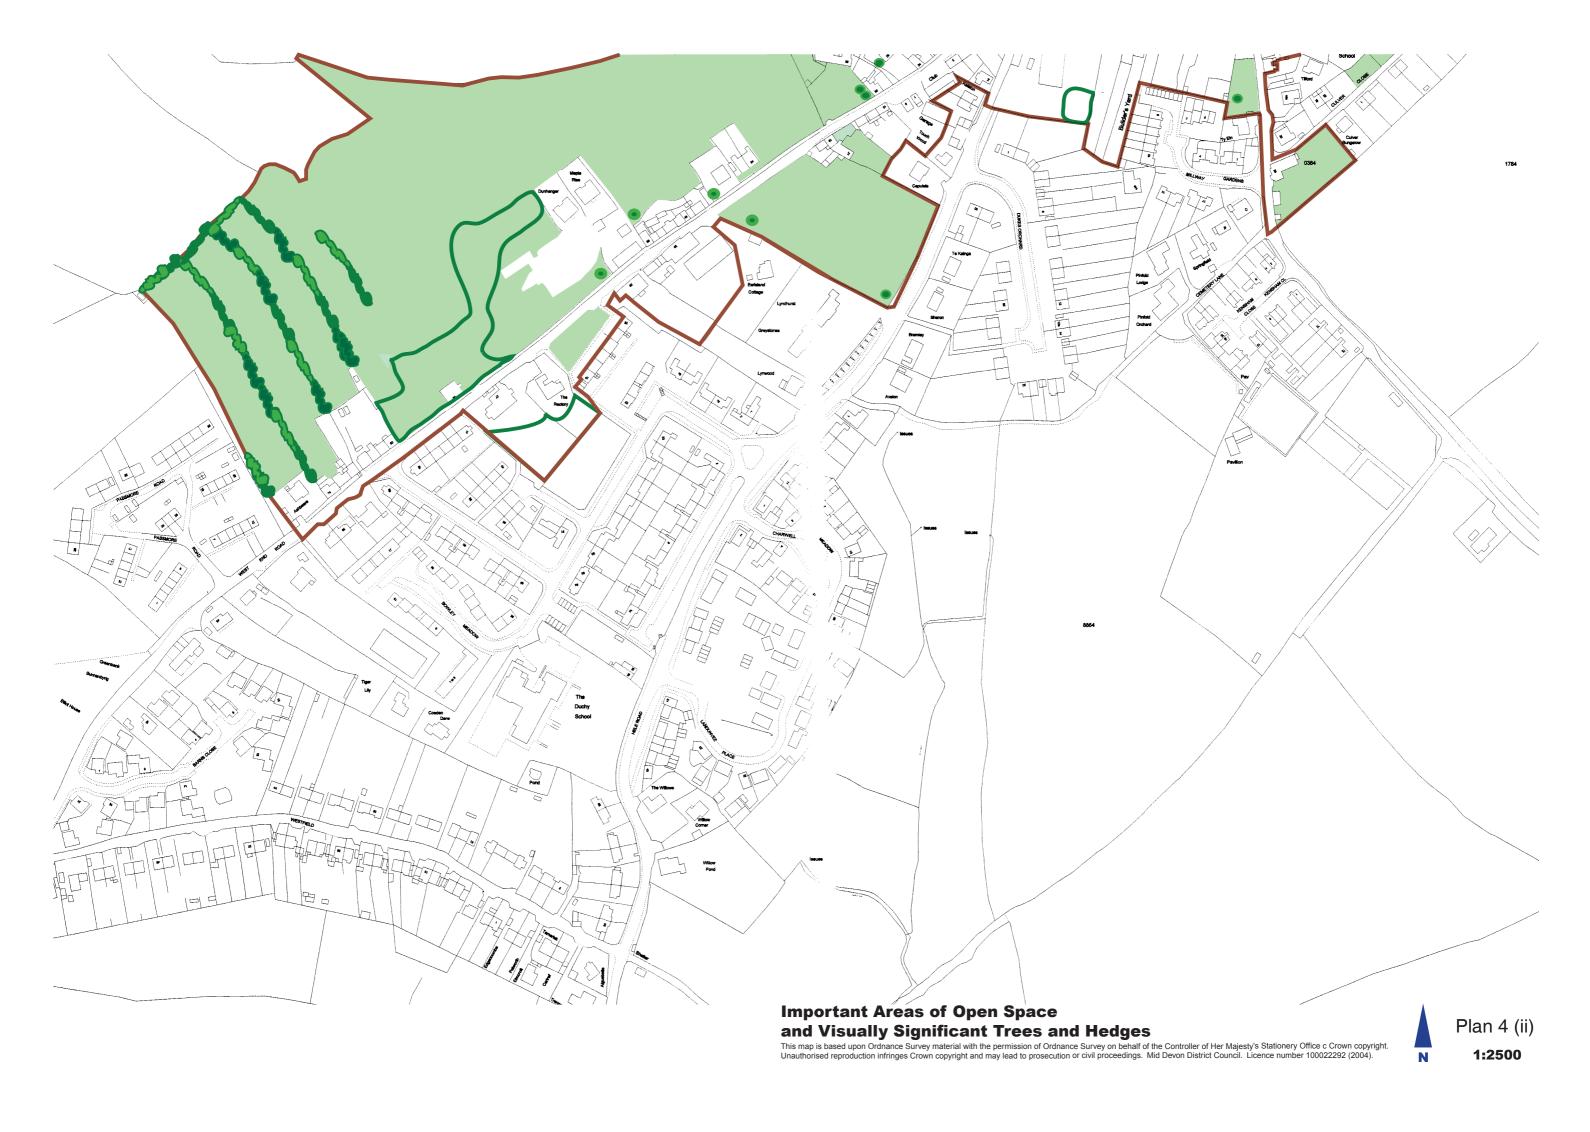

### Important Areas of Open Space and Visually Significant Trees and Hedges

#### Key

| Conservation<br>Area Boundary       |     |
|-------------------------------------|-----|
| Visually Important<br>Area of Trees |     |
| Important<br>Spaces                 |     |
| Visually Important<br>Trees         | •   |
| Hedges                              | વાન |
| TPO Trees                           | •   |