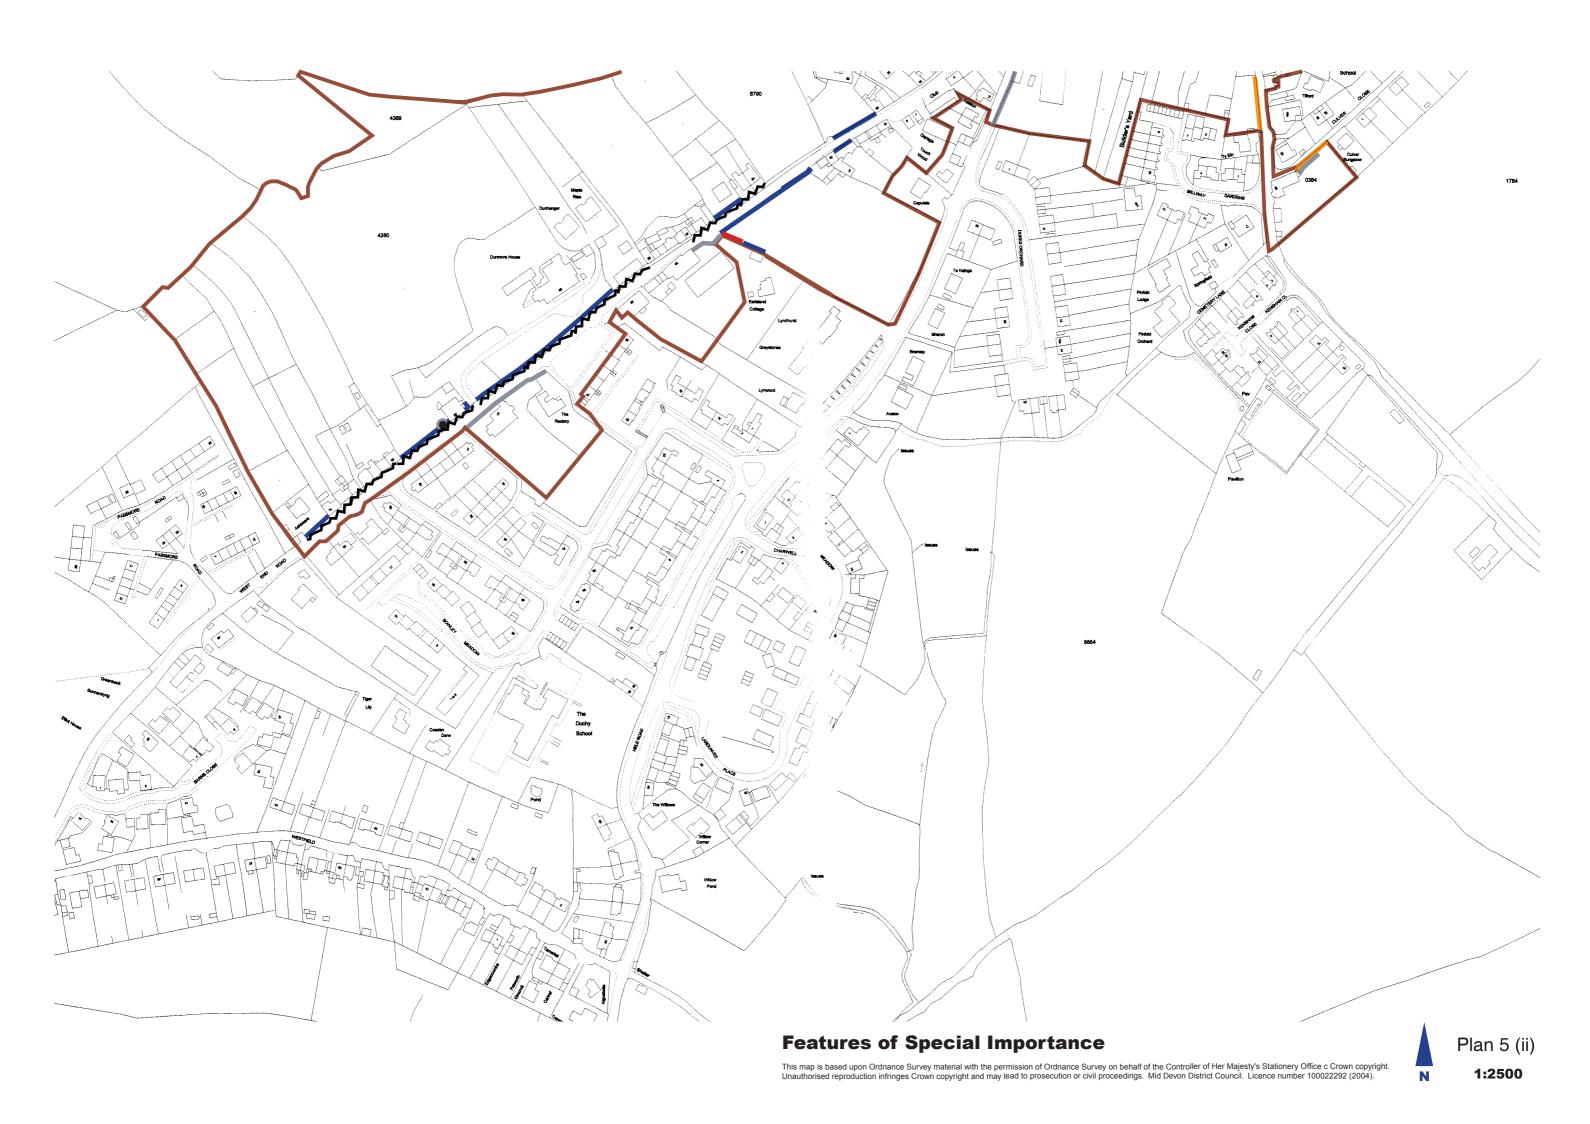

#### **Important Features**

#### Key

| Conservation<br>Area Boundary |            | Walls  |   |
|-------------------------------|------------|--------|---|
| Raised Pavement               | <b>~~~</b> | Brick  |   |
| Railings                      | m          | Stone  |   |
| Iron Gates                    | • •        | Cob    | _ |
| Diamond                       |            | Render | _ |
| Pattern Paviors               |            | Mixed  |   |
| Stone and/or<br>Cobbled Area  |            |        |   |
| War Memorial                  | •          |        |   |
| Bus Shelter<br>thatched       | 1          |        |   |
| Listed Telephone Bo           | ox •       |        |   |