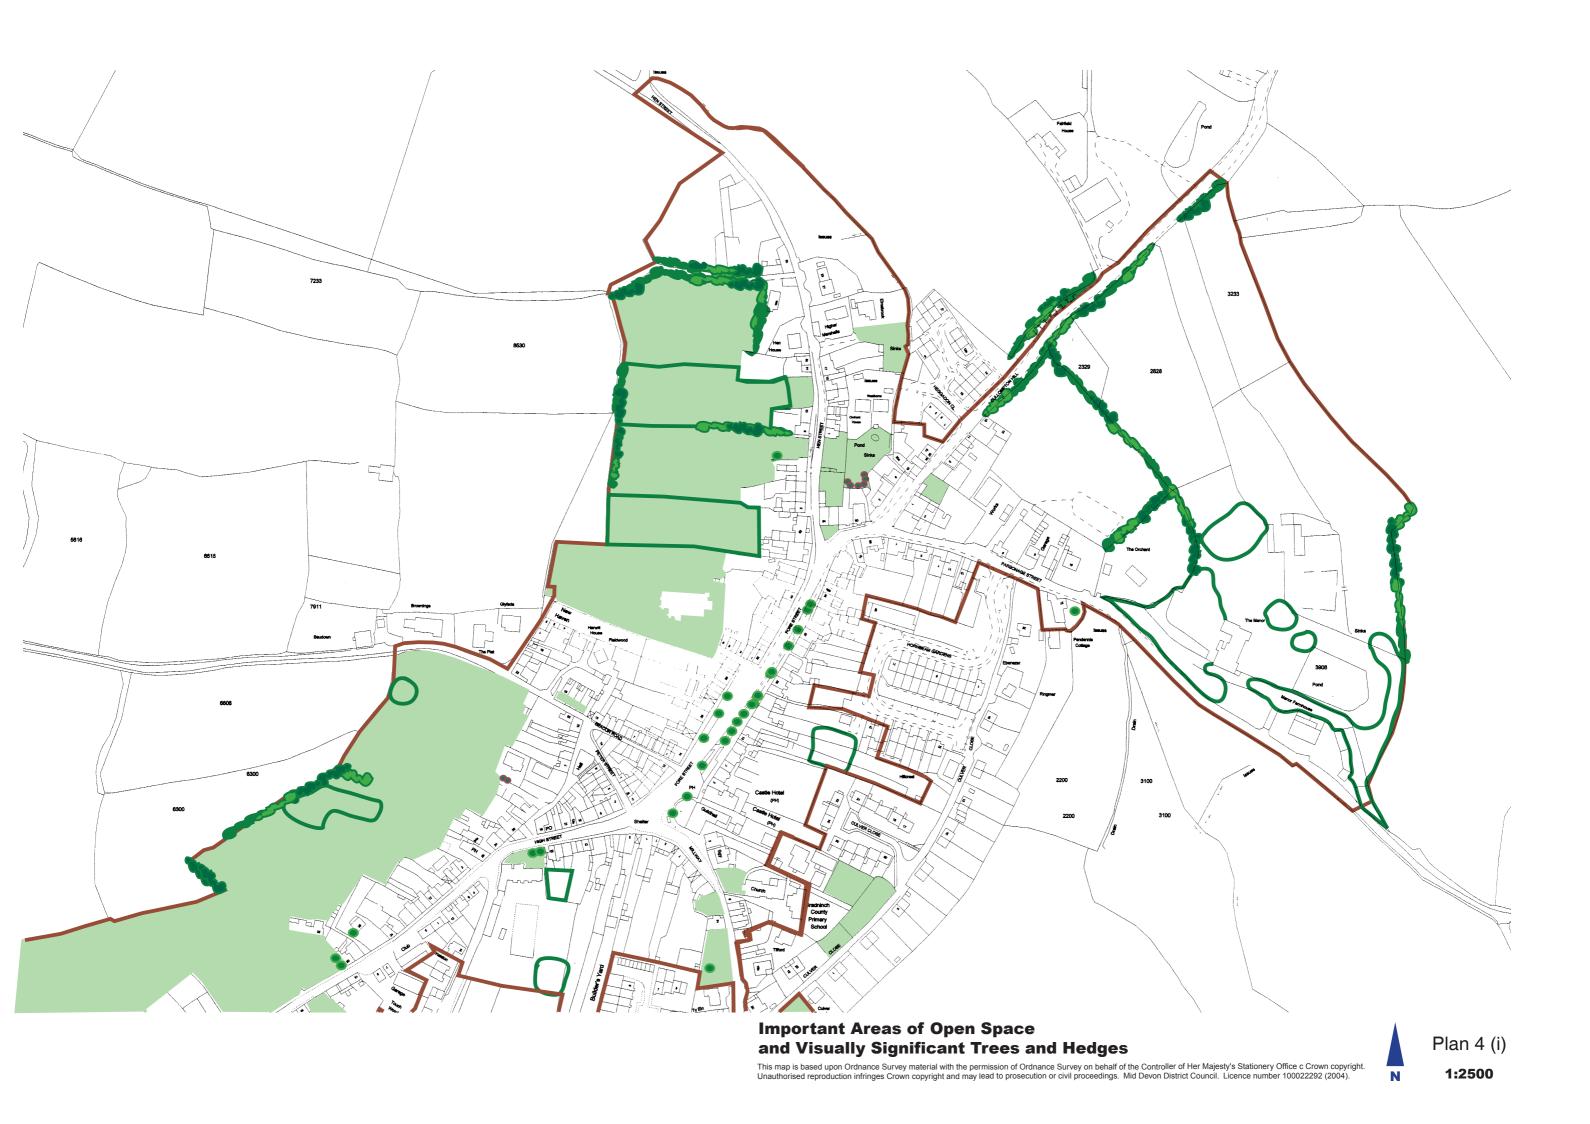

### Important Areas of Open Space and Visually Significant Trees and Hedges

#### Key

| Conservation<br>Area Boundary       |     |
|-------------------------------------|-----|
| Visually Important<br>Area of Trees |     |
| Important<br>Spaces                 |     |
| Visually Important<br>Trees         | •   |
| Hedges                              | વાન |
| TPO Trees                           | •   |