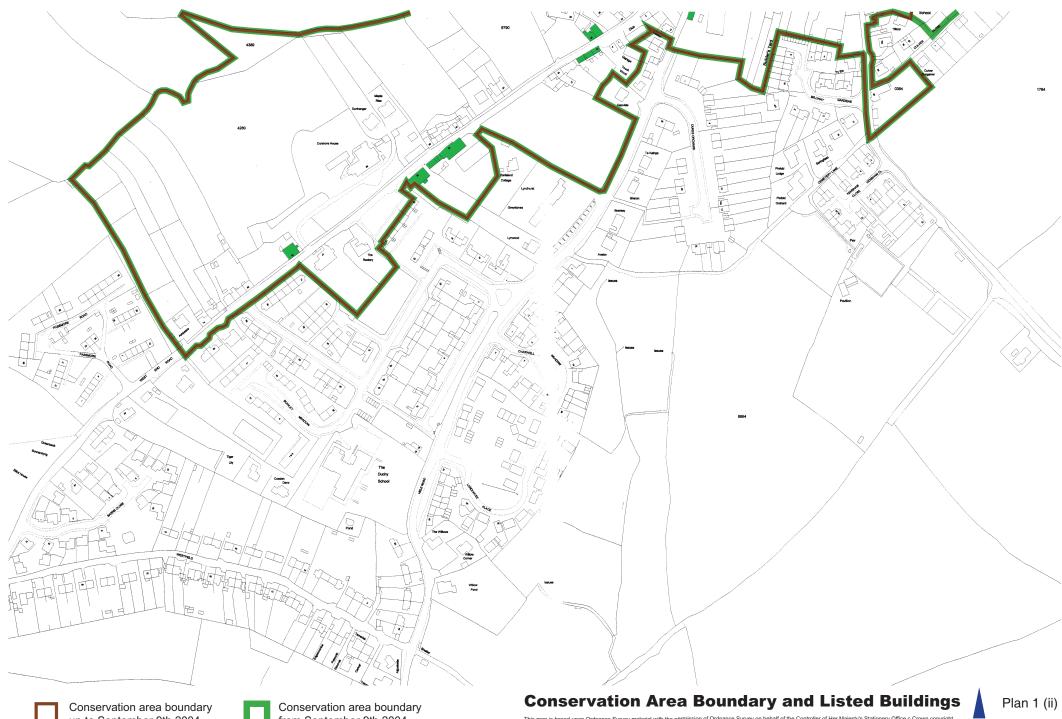

## **Conservation Area Boundary** and Listed Buildings Key Conservation area boundary up to September 9th 2004 Conservation area boundary from September 9th 2004 Listed Buildings Grade I Grade II\* Grade II

up to September 9th 2004

from September 9th 2004