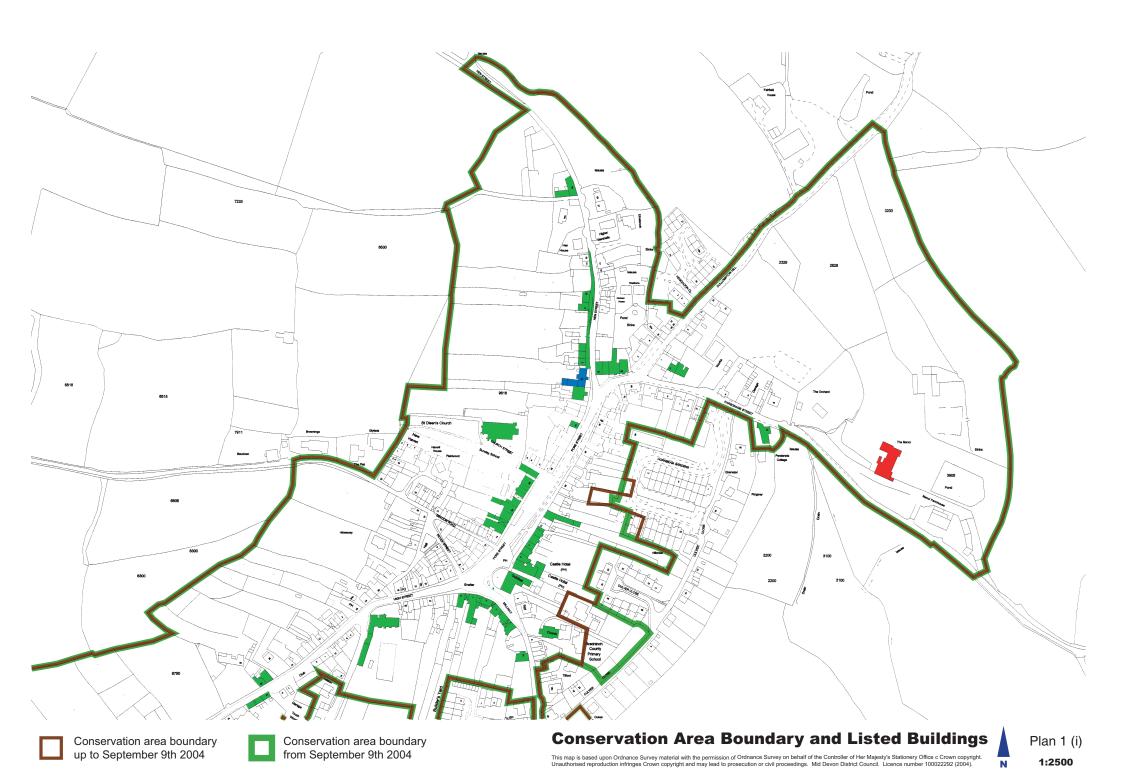

## **Conservation Area Boundary** and Listed Buildings Key Conservation area boundary up to September 9th 2004 Conservation area boundary from September 9th 2004 Listed Buildings Grade I Grade II\* Grade II