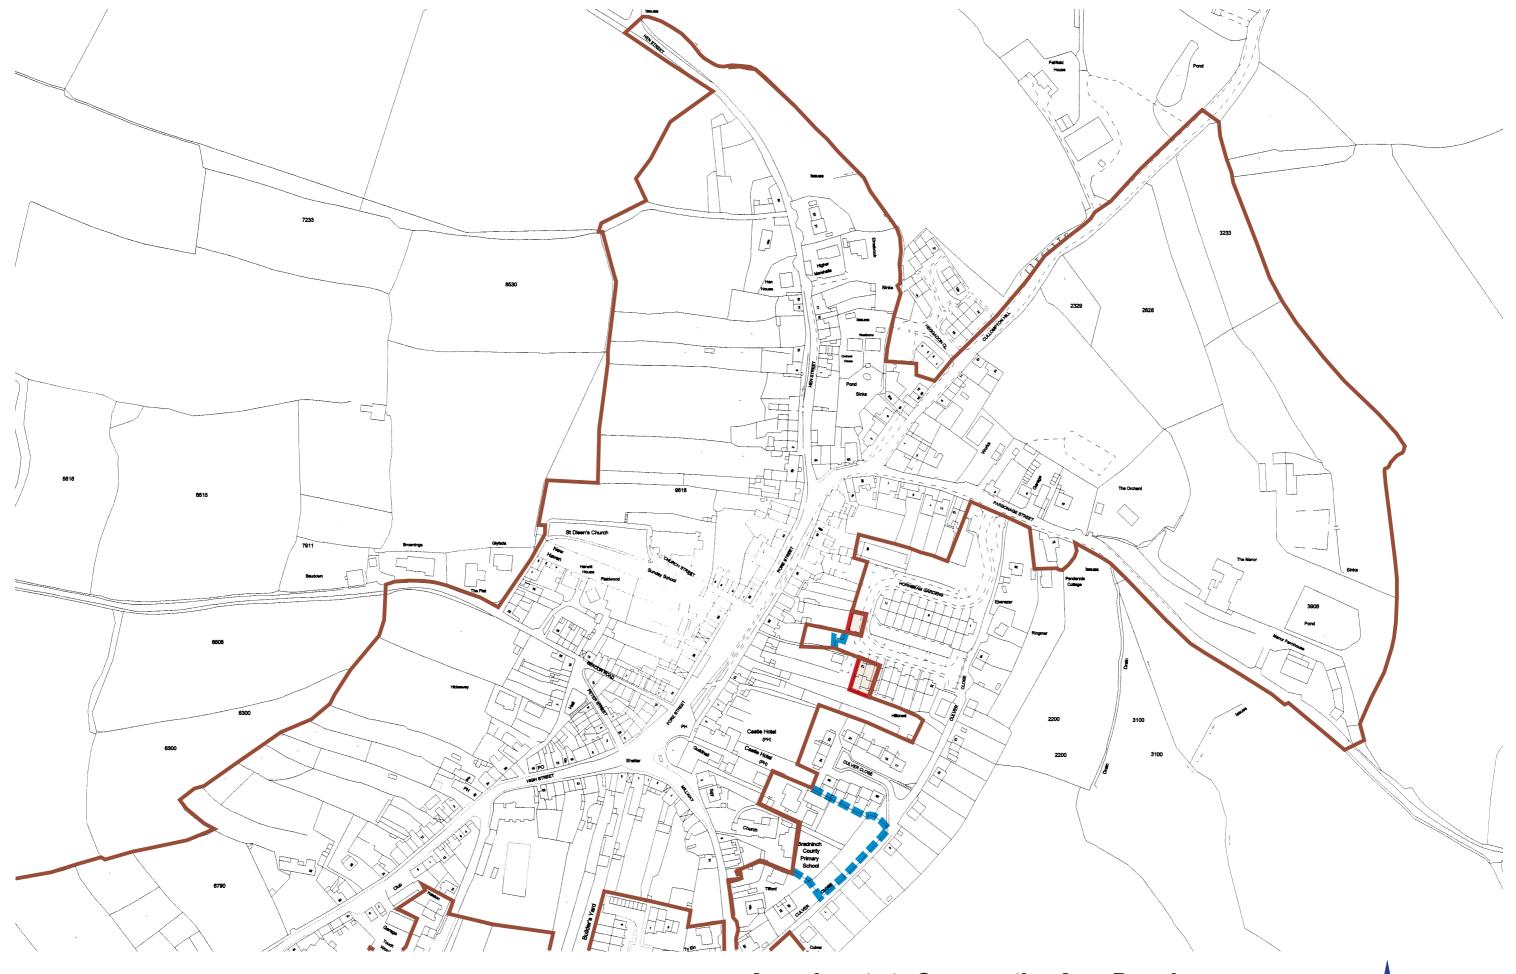

## **Conservation Area Boundary** and Listed Buildings Key Conservation area boundary up to September 9th 2004 Conservation area boundary from September 9th 2004 Listed Buildings Grade I Grade II\* Grade II

up to September 9th 2004

from September 9th 2004