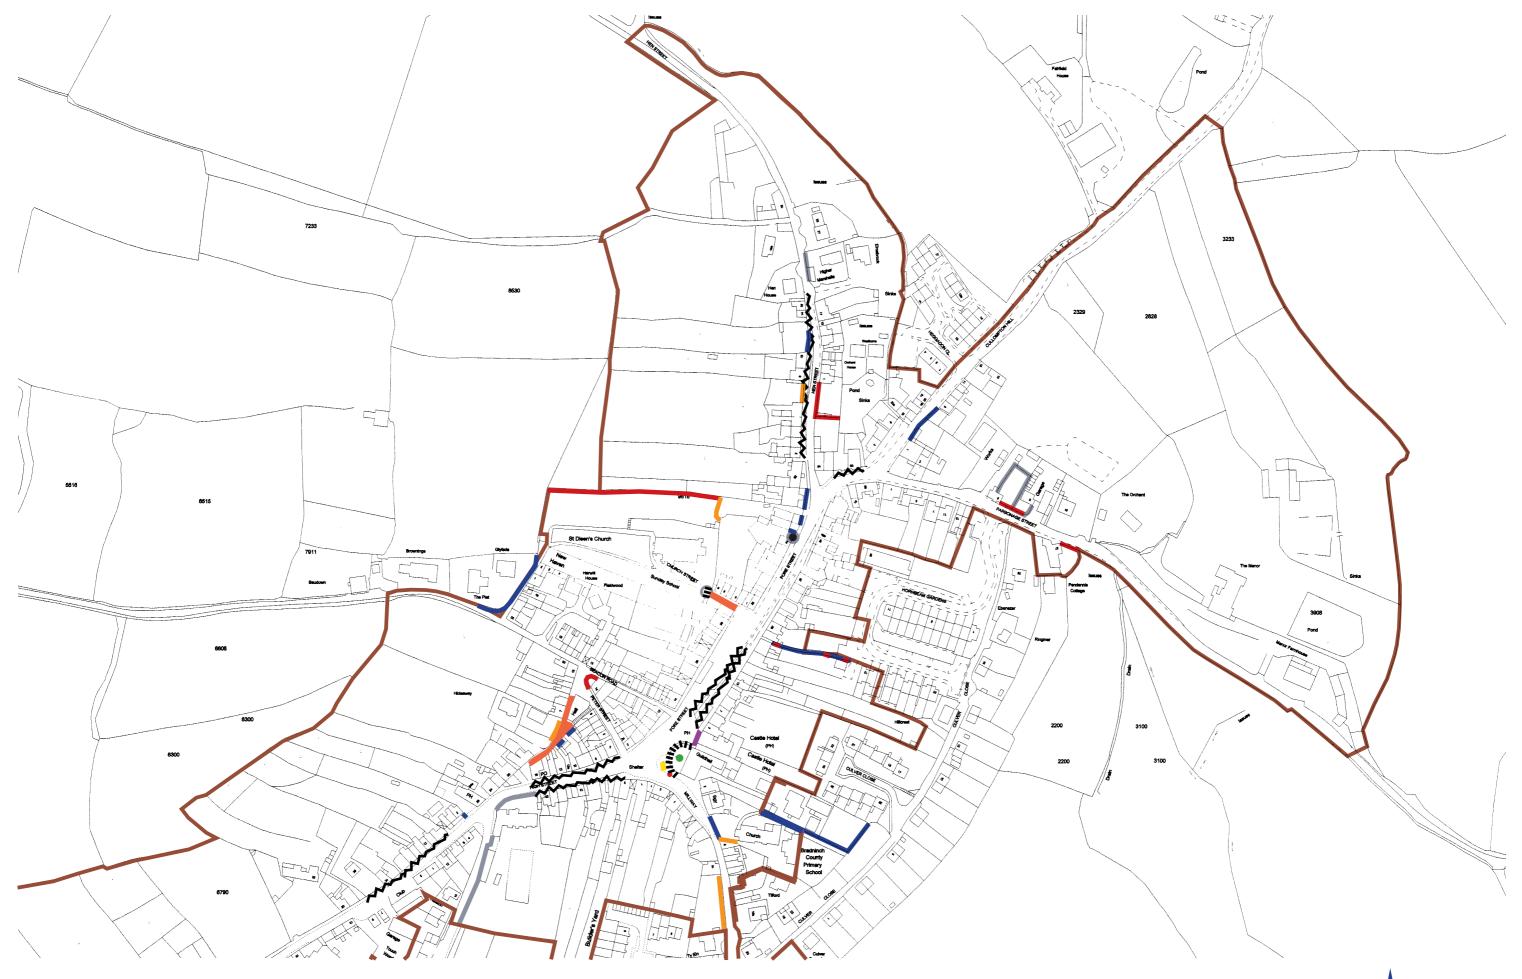

#### **Important Features**

#### Key

| Conservation<br>Area Boundary |            | Walls  |   |
|-------------------------------|------------|--------|---|
| Raised Pavement               | <b>~~~</b> | Brick  |   |
| Railings                      | m          | Stone  |   |
| Iron Gates                    | • •        | Cob    | _ |
| Diamond                       |            | Render | _ |
| Pattern Paviors               |            | Mixed  |   |
| Stone and/or<br>Cobbled Area  |            |        |   |
| War Memorial                  | •          |        |   |
| Bus Shelter<br>thatched       | 1          |        |   |
| Listed Telephone Bo           | ox •       |        |   |