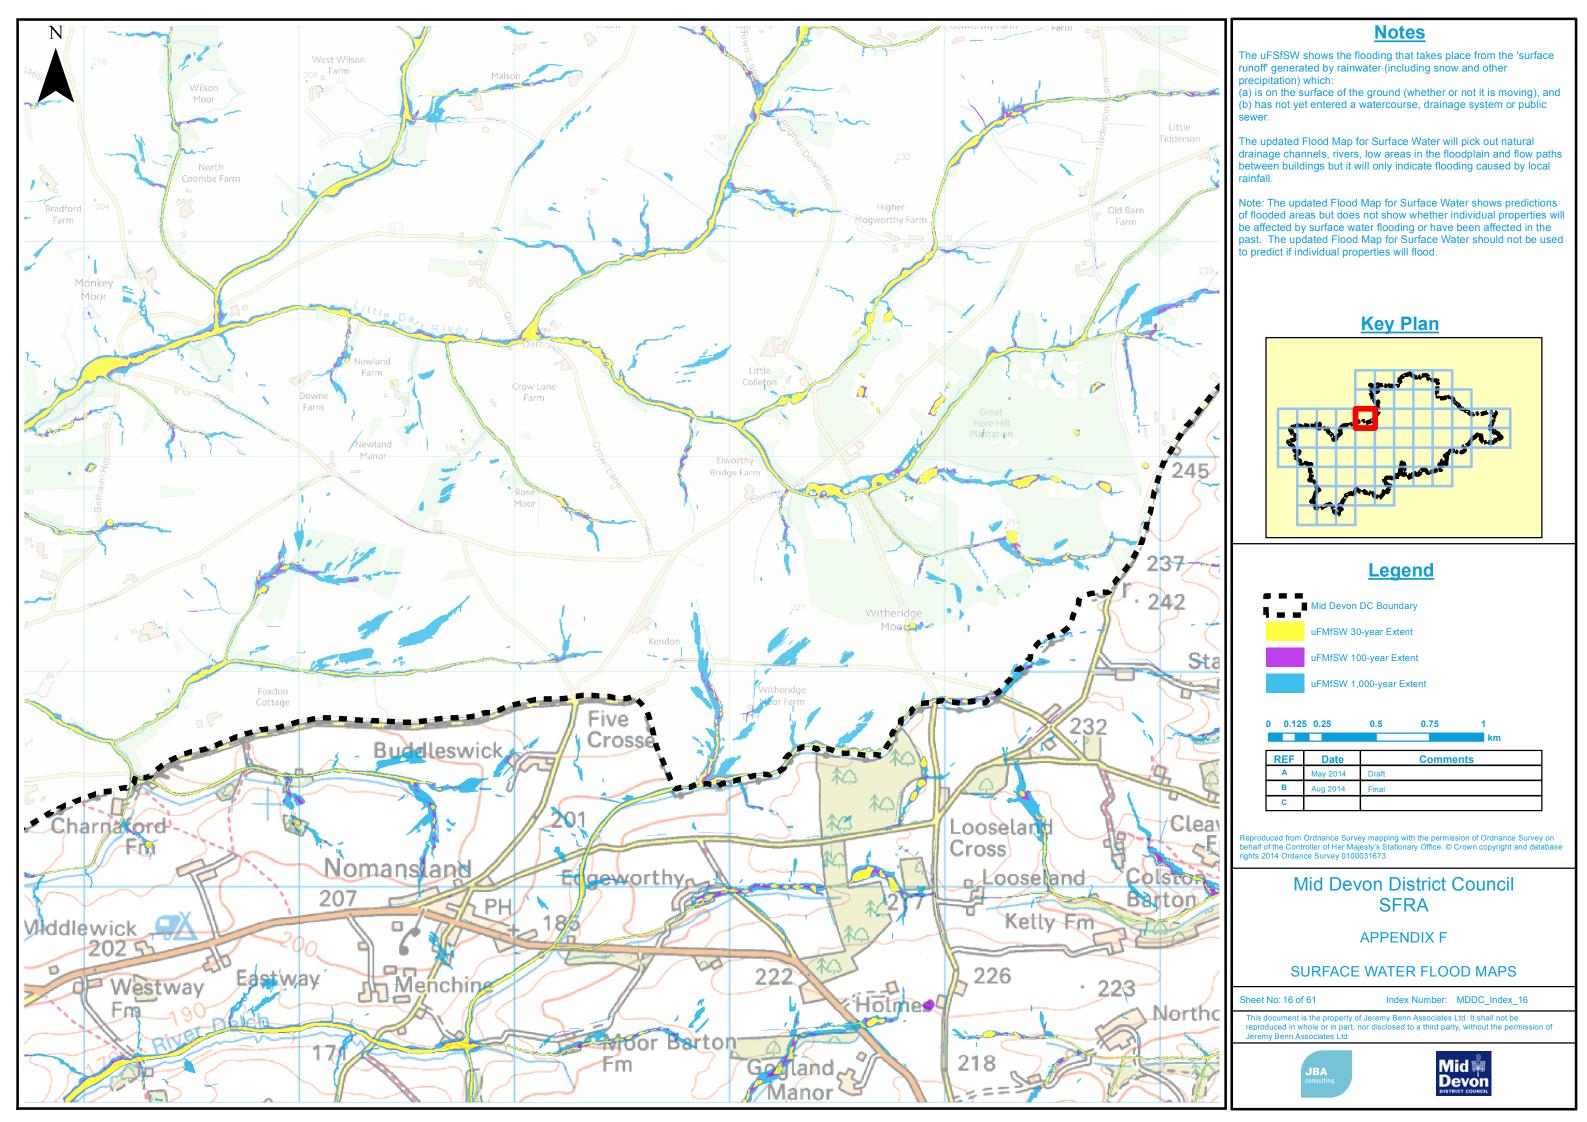

Reproduced from Ordnance Survey mapping with the permission of Ordnance Survey on behalf of the Controller of Her Majesty's Stationary Office. © Crown copyright and database rights 2014 Ordance Survey 0100031673.

## Mid Devon District Council SFRA

## APPENDIX F

SURFACE WATER FLOOD MAPS

Sheet No: 17 of 61

в

С

Aug 2014

Index Number: MDDC\_Index\_17

This document is the property of Jeremy Benn Associates Ltd. It shall not be reproduced in whole or in part, nor disclosed to a third party, without the permission of Jeremy Benn Associates Ltd.