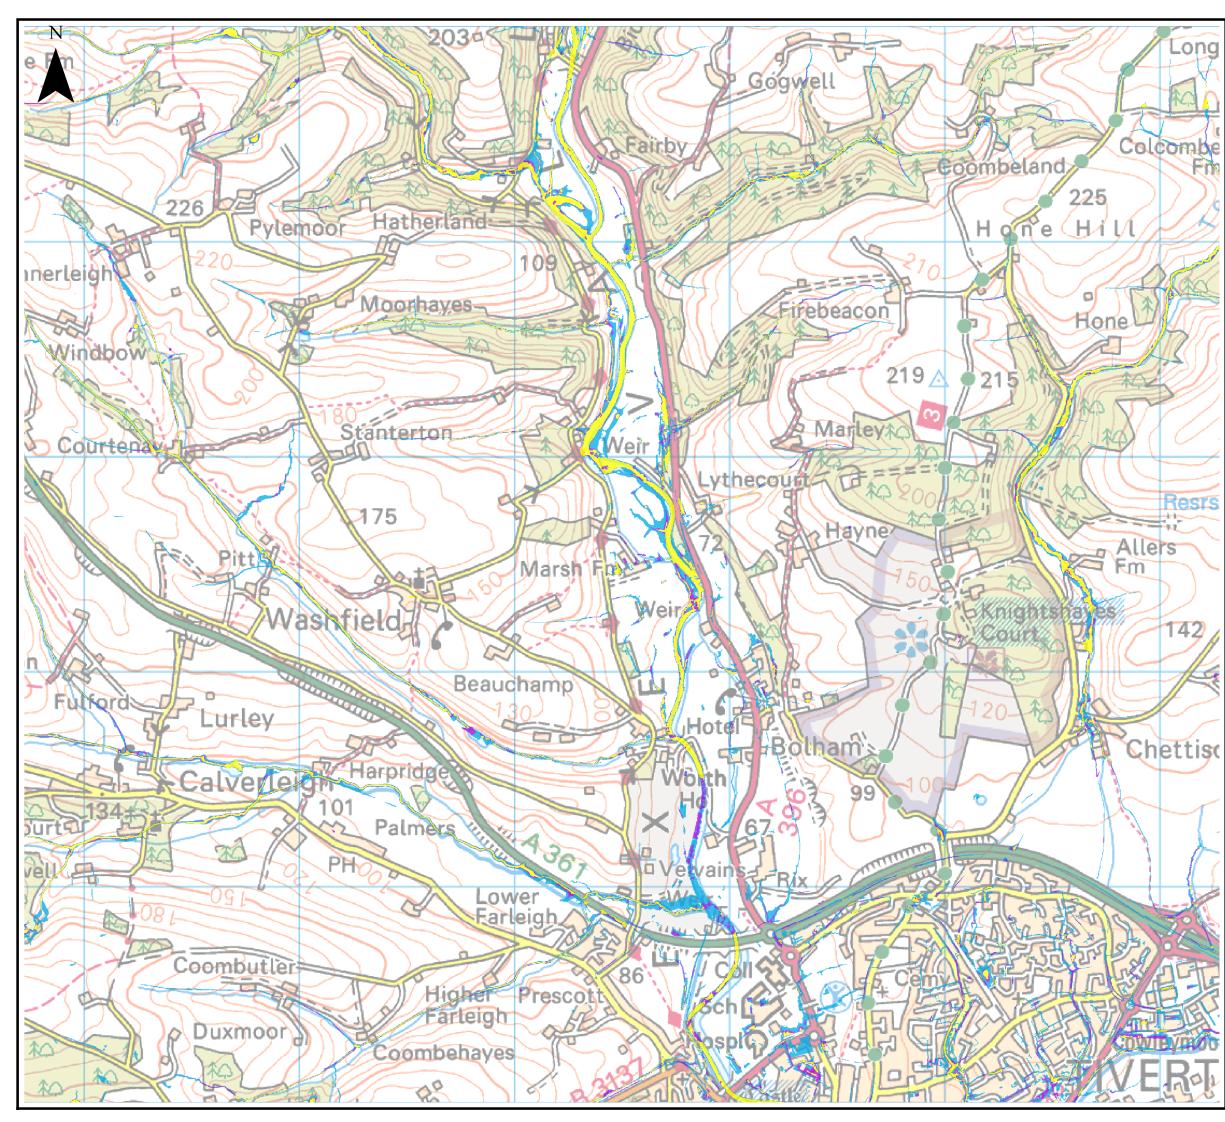

Reproduced from Ordnance Survey mapping with the permission of Ordnance Survey on behalf of the Controller of Her Majesty's Stationary Office. © Crown copyright and database rights 2014 Ordance Survey 0100031673.

## Mid Devon District Council SFRA

## APPENDIX F

SURFACE WATER FLOOD MAPS

Sheet No: 17 of 61

в

С

Aug 2014

Index Number: MDDC\_Index\_17

This document is the property of Jeremy Benn Associates Ltd. It shall not be reproduced in whole or in part, nor disclosed to a third party, without the permission of Jeremy Benn Associates Ltd.









Reproduced from Ordnance Survey mapping with the permission of Ordnance Survey on behalf of the Controller of Her Majesty's Stationary Office. © Crown copyright and database rights 2014 Ordance Survey 0100031673.

## Mid Devon District Council SFRA

## APPENDIX F

SURFACE WATER FLOOD MAPS

Sheet No: 18 of 61

Index Number: MDDC\_Index\_18

This document is the property of Jeremy Benn Associates Ltd. It shall not be reproduced in whole or in part, nor disclosed to a third party, without the permission of Jeremy Benn Associates Ltd.