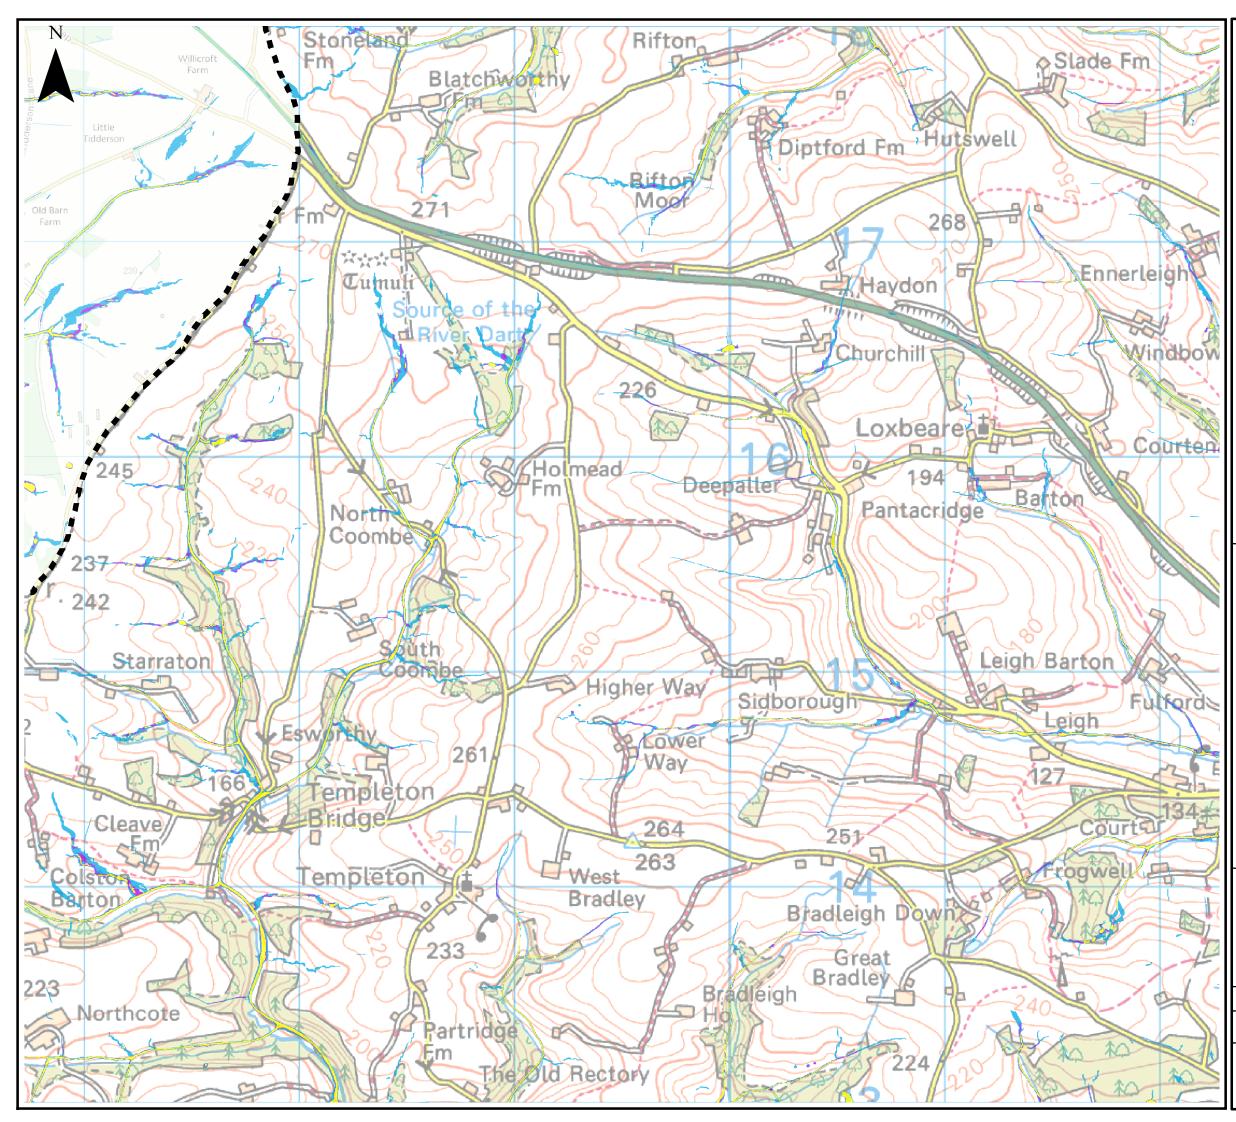

Reproduced from Ordnance Survey mapping with the permission of Ordnance Survey on behalf of the Controller of Her Majesty's Stationary Office. © Crown copyright and database rights 2014 Ordance Survey 0100031673.

## Mid Devon District Council SFRA

## APPENDIX F

SURFACE WATER FLOOD MAPS

Sheet No: 18 of 61

Index Number: MDDC\_Index\_18

This document is the property of Jeremy Benn Associates Ltd. It shall not be reproduced in whole or in part, nor disclosed to a third party, without the permission of Jeremy Benn Associates Ltd.