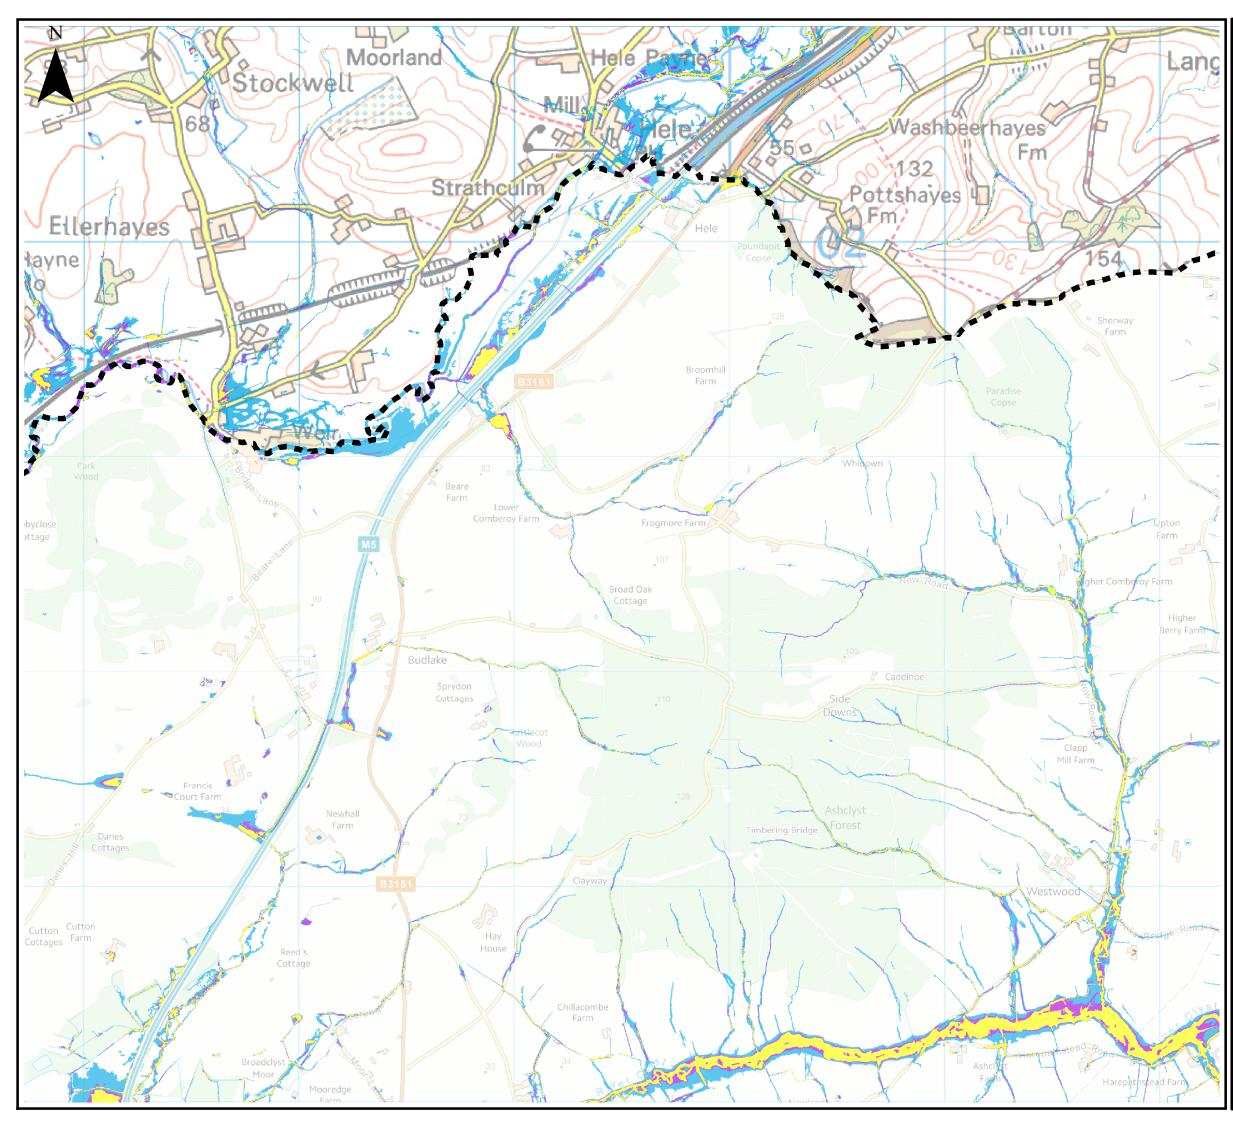

Reproduced from Ordnance Survey mapping with the permission of Ordnance Survey on behalf of the Controller of Her Majesty's Stationary Office. © Crown copyright and database rights 2014 Ordance Survey 0100031673.

## Mid Devon District Council SFRA

## APPENDIX F

SURFACE WATER FLOOD MAPS

Sheet No: 52 of 61

Index Number: MDDC\_Index\_52

This document is the property of Jeremy Benn Associates Ltd. It shall not be reproduced in whole or in part, nor disclosed to a third party, without the permission of Jeremy Benn Associates Ltd.