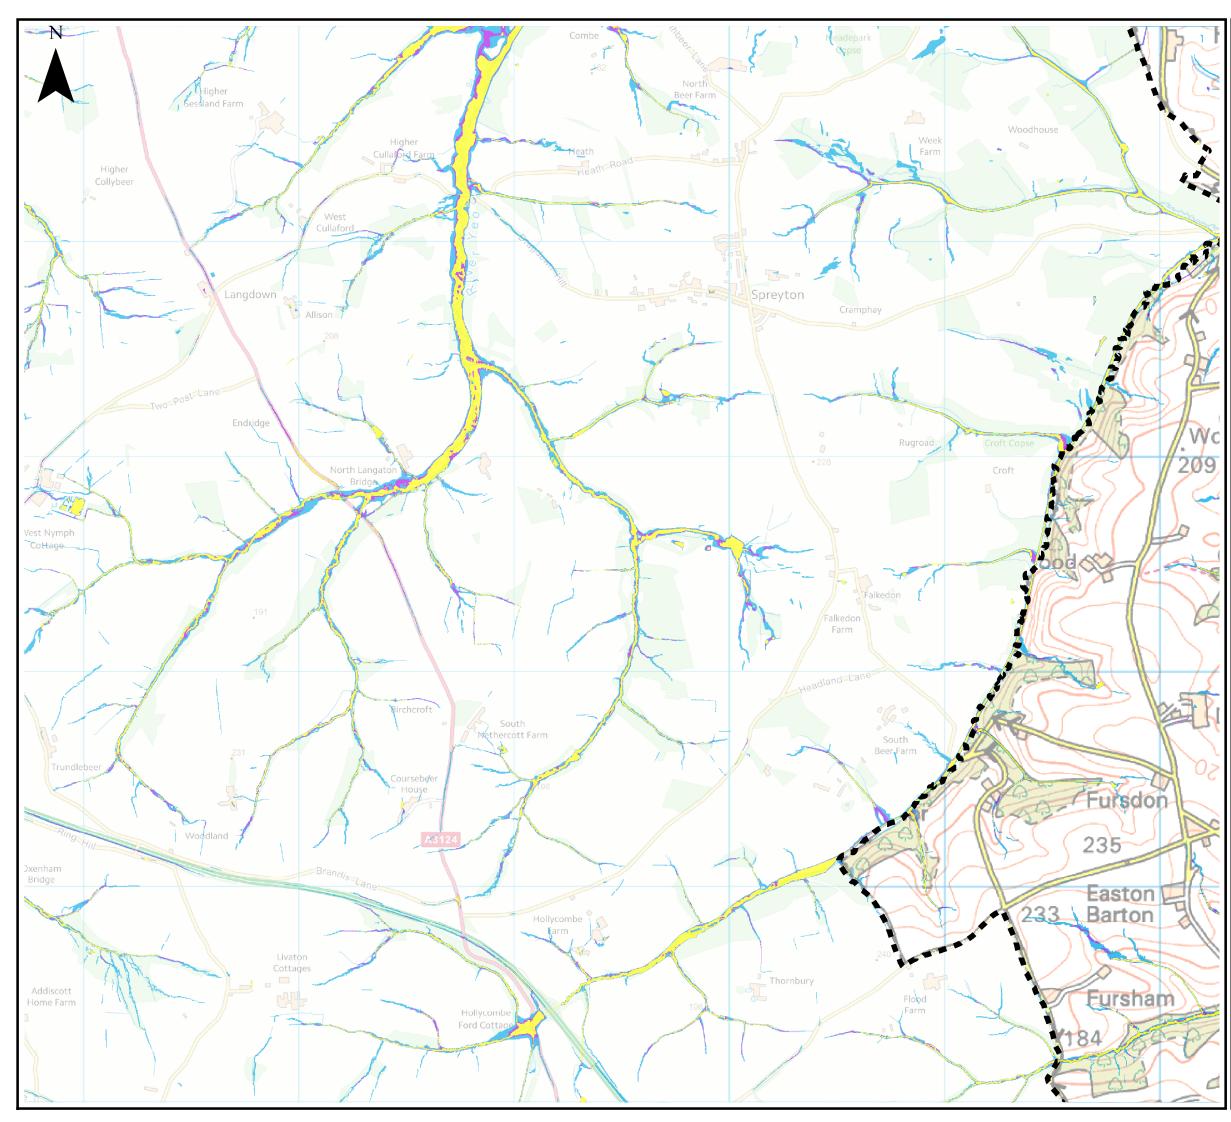

Reproduced from Ordnance Survey mapping with the permission of Ordnance Survey on behalf of the Controller of Her Majesty's Stationary Office. © Crown copyright and database rights 2014 Ordance Survey 0100031673.

## Mid Devon District Council SFRA

## APPENDIX F

SURFACE WATER FLOOD MAPS

Sheet No: 52 of 61

Index Number: MDDC\_Index\_52

This document is the property of Jeremy Benn Associates Ltd. It shall not be reproduced in whole or in part, nor disclosed to a third party, without the permission of Jeremy Benn Associates Ltd.











SURFACE WATER FLOOD MAPS

Sheet No: 54 of 61

Index Number: MDDC\_Index\_54

This document is the property of Jeremy Benn Associates Ltd. It shall not be reproduced in whole or in part, nor disclosed to a third party, without the permission of Jeremy Benn Associates Ltd.