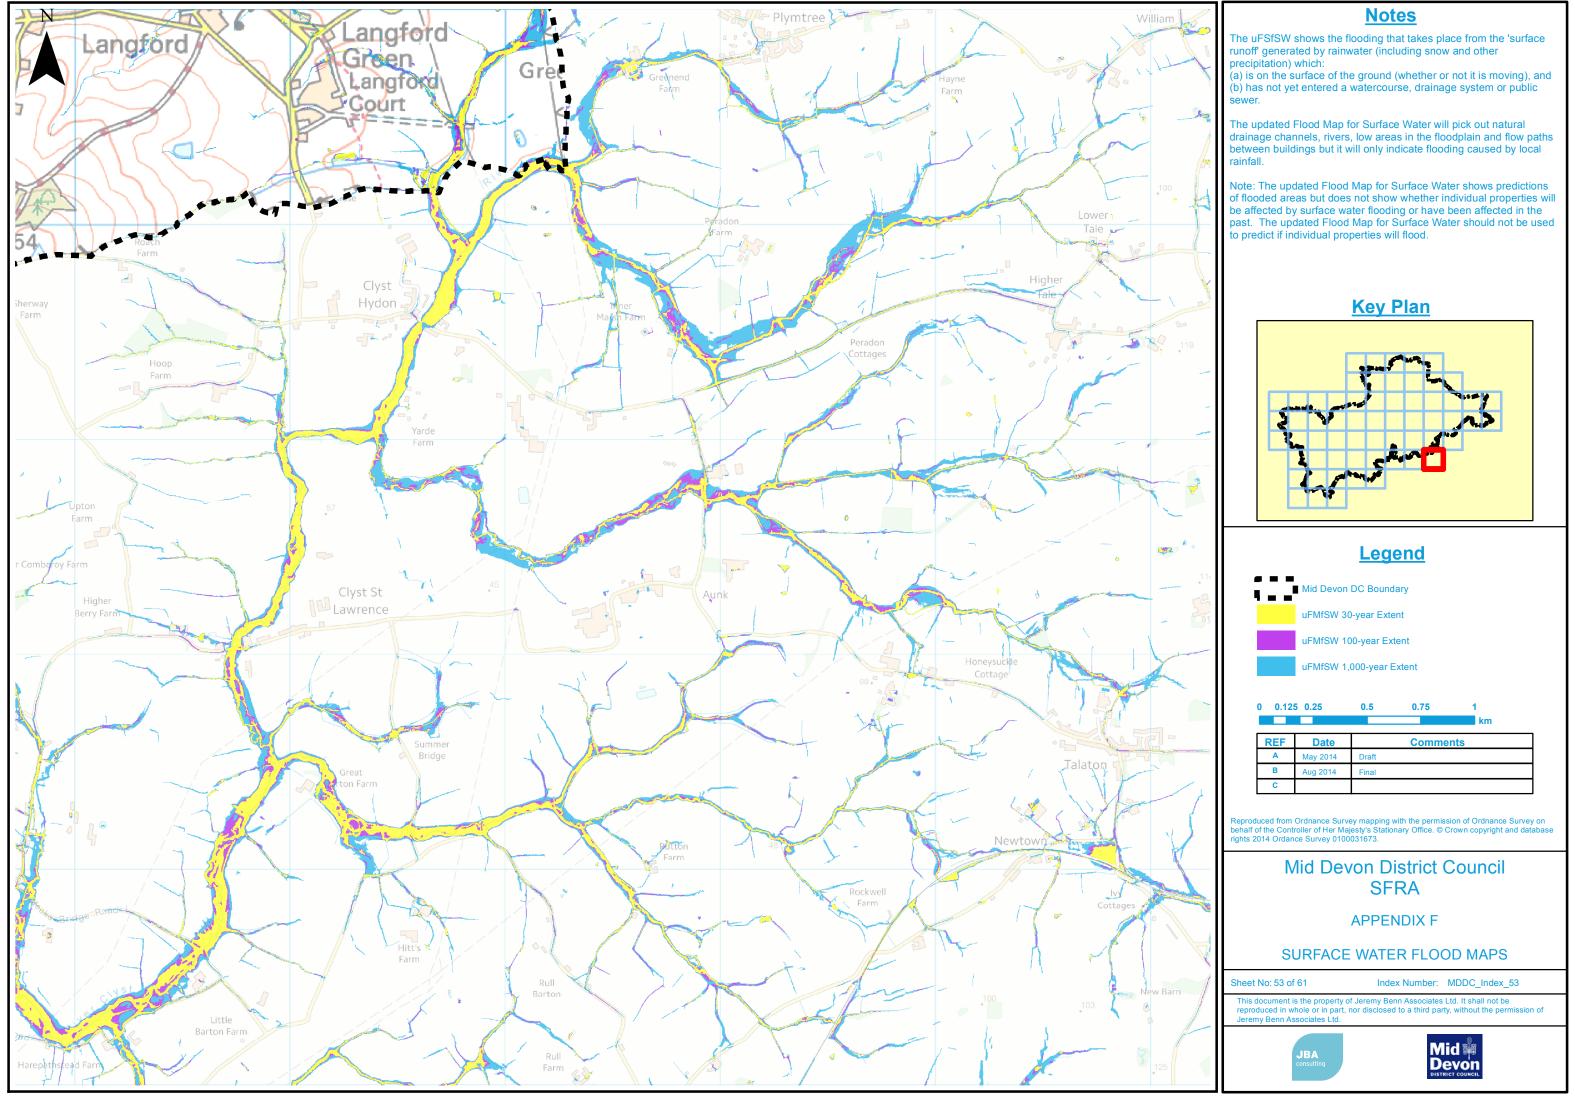

Reproduced from Ordnance Survey mapping with the permission of Ordnance Survey on behalf of the Controller of Her Majesty's Stationary Office. © Crown copyright and database rights 2014 Ordance Survey 0100031673.

## Mid Devon District Council SFRA

SURFACE WATER FLOOD MAPS

Sheet No: 54 of 61

Index Number: MDDC\_Index\_54

This document is the property of Jeremy Benn Associates Ltd. It shall not be reproduced in whole or in part, nor disclosed to a third party, without the permission of Jeremy Benn Associates Ltd.