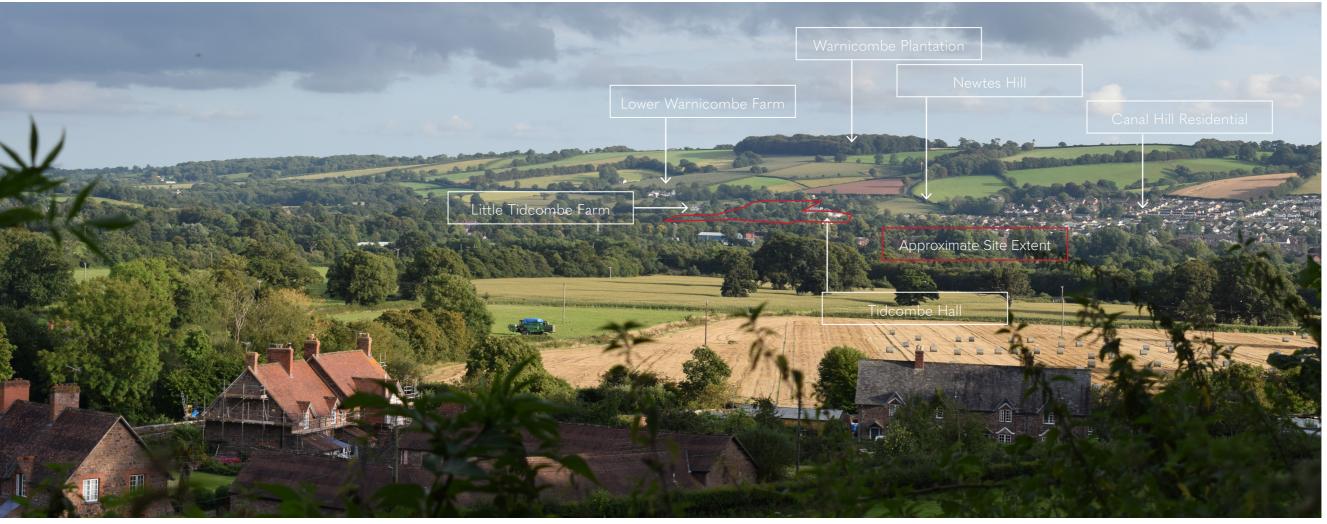

## **Description**

This visual includes a red line marking the approximate site extent for the application. This has been estimated based on site features, and includes areas of vegetation both within and outside of the site.

It should be noted that in the second image, taken last year, the site was not visible due to the growth in vegetation at the viewpoint location.

Distance to Site Boundary
Date / Time - Main Image
Date / Time - 2nd Image

3.47 km 29/08/2019 09:29 25/09/2023 15:37