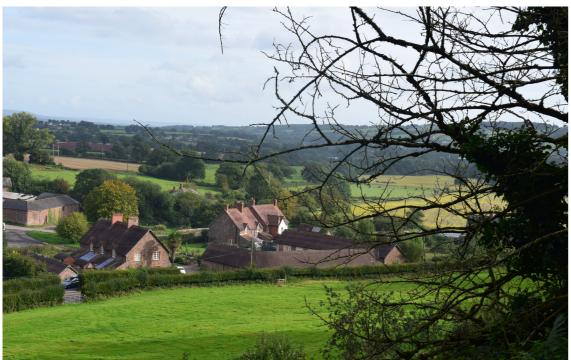

It should be noted that in the second image, taken last year, the site was not visible due to the growth in vegetation at the viewpoint location.

Distance to Site Boundary
Date / Time - Main Image
Date / Time - 2nd Image

3.47 km 29/08/2019 09:29 25/09/2023 15:37